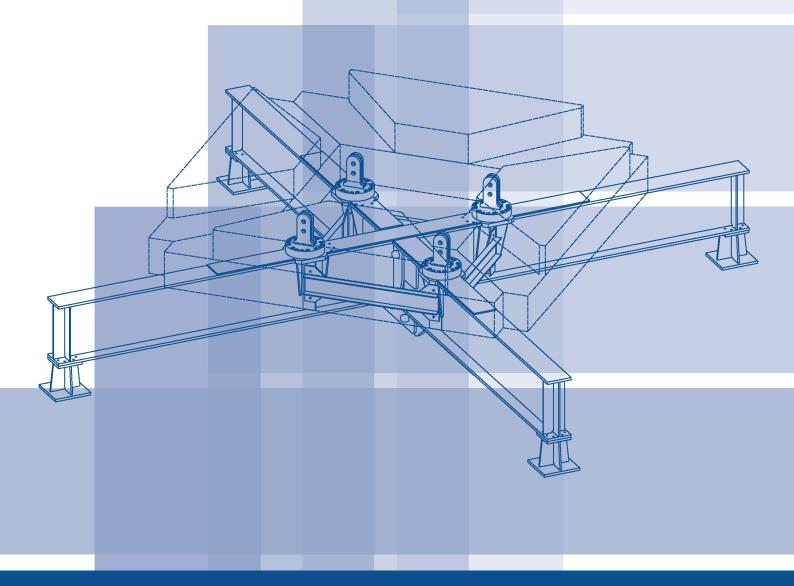

**Made in Germany** 

Cross frame KR 10-80

**Technical details** 

with spigots AZ 140M connection for tower element S 20 with spigots AZ 24 connection for tower element S 24

| HH<br>[mm] | <b>H</b> ₃<br>[mm] | H<br>[mm] |
|------------|--------------------|-----------|
| 1,790      | 462                | 2,030     |
| 1,933      | 655                | 2,223     |

| Dimensions and weight |           |                               |                               |                  |                  |                    |                               |           |                  |                |  |
|-----------------------|-----------|-------------------------------|-------------------------------|------------------|------------------|--------------------|-------------------------------|-----------|------------------|----------------|--|
| Туре                  | S<br>[mm] | <b>A</b> <sub>1</sub><br>[mm] | <b>A</b> <sub>2</sub><br>[mm] | <b>L</b><br>[mm] | <b>B</b><br>[mm] | <b>H</b> ₁<br>[mm] | <b>H</b> <sub>2</sub><br>[mm] | C<br>[mm] | <b>X</b><br>[mm] | Weight<br>[kg] |  |
| KR 10-80              | 8,000     | 8,567                         | 8,849                         | 11,920           | 1,080            | 540                | 1,028                         | 6,200     | 420              | 15,000         |  |