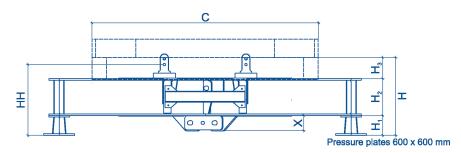

**Made in Germany** 

Cross frame KR 10-80

**Technical details** 

with spigots AZ 140M connection for tower element S 20 with spigots AZ 24 connection for tower element S 24

| HH<br>[mm] | <b>H</b> ₃<br>[mm] | H<br>[mm] |
|------------|--------------------|-----------|
| 1,790      | 462                | 2,030     |
| 1,933      | 655                | 2,223     |

| Dimensions and weight |           |                               |                               |                  |                  |                    |                               |           |                  |                |  |
|-----------------------|-----------|-------------------------------|-------------------------------|------------------|------------------|--------------------|-------------------------------|-----------|------------------|----------------|--|
| Туре                  | S<br>[mm] | <b>A</b> <sub>1</sub><br>[mm] | <b>A</b> <sub>2</sub><br>[mm] | <b>L</b><br>[mm] | <b>B</b><br>[mm] | <b>H</b> ₁<br>[mm] | <b>H</b> <sub>2</sub><br>[mm] | C<br>[mm] | <b>X</b><br>[mm] | Weight<br>[kg] |  |
| KR 10-80              | 8,000     | 8,567                         | 8,849                         | 11,920           | 1,080            | 540                | 1,028                         | 6,200     | 420              | 15,000         |  |