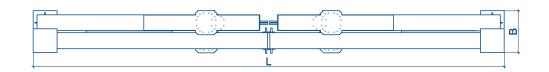

| Dimensions and weight |           |                               |                               |                  |                  |                    |                               |           |                  |                |  |
|-----------------------|-----------|-------------------------------|-------------------------------|------------------|------------------|--------------------|-------------------------------|-----------|------------------|----------------|--|
| Туре                  | S<br>[mm] | <b>A</b> <sub>1</sub><br>[mm] | <b>A</b> <sub>2</sub><br>[mm] | <b>L</b><br>[mm] | <b>B</b><br>[mm] | <b>H</b> ₁<br>[mm] | <b>H</b> <sub>2</sub><br>[mm] | C<br>[mm] | <b>X</b><br>[mm] | Weight<br>[kg] |  |
| KR 10-80              | 8,000     | 8,567                         | 8,849                         | 11,920           | 1,080            | 540                | 1,028                         | 6,200     | 420              | 15,000         |  |