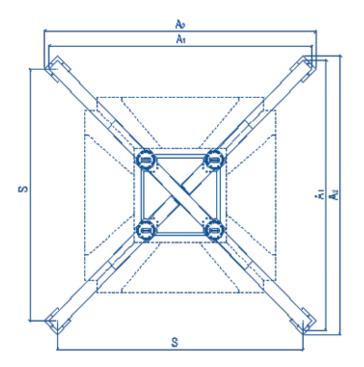

| Dimensions and weight |           |                               |                               |                  |                  |                    |                               |           |                  |                |  |
|-----------------------|-----------|-------------------------------|-------------------------------|------------------|------------------|--------------------|-------------------------------|-----------|------------------|----------------|--|
| Туре                  | S<br>[mm] | <b>A</b> <sub>1</sub><br>[mm] | <b>A</b> <sub>2</sub><br>[mm] | <b>L</b><br>[mm] | <b>B</b><br>[mm] | <b>H</b> ₁<br>[mm] | <b>H</b> <sub>2</sub><br>[mm] | C<br>[mm] | <b>X</b><br>[mm] | Weight<br>[kg] |  |
| KR 10-80              | 8,000     | 8,567                         | 8,849                         | 11,920           | 1,080            | 540                | 1,028                         | 6,200     | 420              | 15,000         |  |